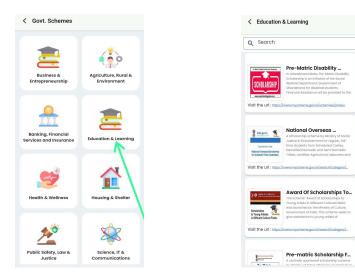

**Government Schemes:-**

**Step 1:** In the IVF Vyapaari application, when you click on the "Government Schemes" tab, it displays a list of different fields

**Step 2:** Selecting any particular field presents a list of schemes specifically related to that chosen field. This feature allows users to easily access information about various government schemes relevant to their area of interest.