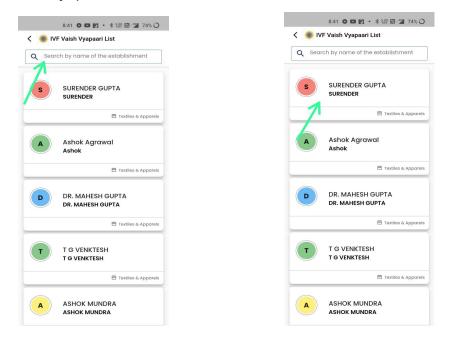

# Vyapaari:-

**Step 1** - Click on the Vyapari tab. On the Vyapaari page, users can search and connect with Vyapaaries.

**Step 2** - Here users can see the product that is added by Vyapaari and chat with another Vyapaari.