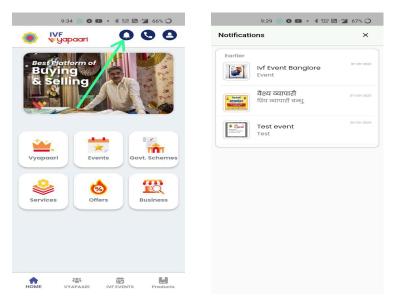

## Notifications:

Click on the notification button, and the notification page will display. Here users can see the latest notifications

# Support:

Click on the call button, and it will ask users for two options to contact the support team both are call and WhatsApp by clicking on the particular option, the user can contact the support team.