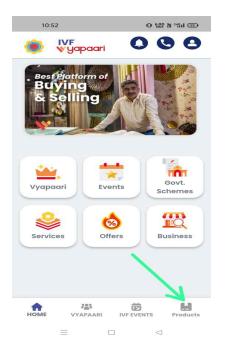

#### **Products:**

In the IVF Vyapaari application, when users click on the "products" section, it will take them to the products page where user can see and add their products.

| 11:01 🕓 🕒             |                    |
|-----------------------|--------------------|
| Products              | + Add Product      |
| Cotton Printed Fabric |                    |
| Jns<br>               | ~                  |
| ₹ 646.00/-            |                    |
|                       |                    |
|                       |                    |
|                       |                    |
|                       |                    |
|                       |                    |
|                       |                    |
|                       |                    |
|                       |                    |
|                       |                    |
| HOME VYAPAARI         | IVF EVENTS Product |
| = 0                   | $\lhd$             |