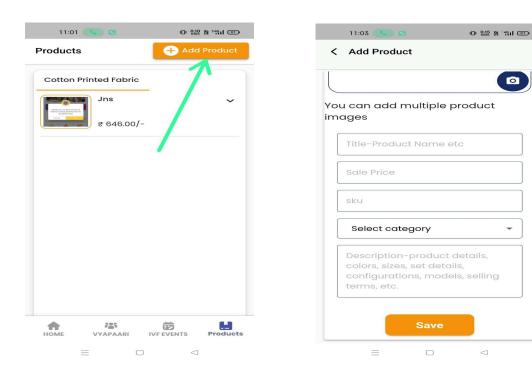

#### **Products:**

In the IVF Vyapaari application, when users click on the "products" section, it will take them to the products page where user can see and add their products.

| 11:01 🕓 🕒             |                    |
|-----------------------|--------------------|
| Products              | + Add Product      |
| Cotton Printed Fabric |                    |
| Jns<br>               | ~                  |
| ₹ 646.00/-            |                    |
|                       |                    |
|                       |                    |
|                       |                    |
|                       |                    |
|                       |                    |
|                       |                    |
|                       |                    |
|                       |                    |
|                       |                    |
| HOME VYAPAARI         | IVF EVENTS Product |
| = 0                   | $\lhd$             |

# Step-1:

In the IVF Vyapaari application, when users click on the "Add products" button a form page will appear to add their product. Once the user clicks on save, he can see his products under the products section.