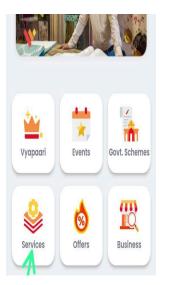

#### Services Tab:-

**Step 1:** In the IVF Vyapaari application, clicking on the "Services" tab reveals a selection of available services.

**Step 2:** Users can explore and utilize these services to support various aspects of their IVF business operations. These services may include assistance with logistics, marketing, financial management, or other essential tasks tailored to meet the needs of IVF entrepreneurs.

| < Services  |   |
|-------------|---|
| Accounts    | > |
| HR Services | > |
|             |   |
|             |   |
|             |   |
|             |   |
|             |   |