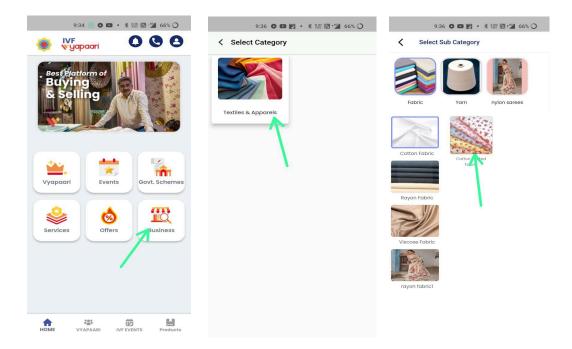

# Business :-

Step 1 - Click on Business then select the category and select the sub-category.

**Step 2** - Here product can be filtered, Select the product and click on Enquiry to contact about that product.