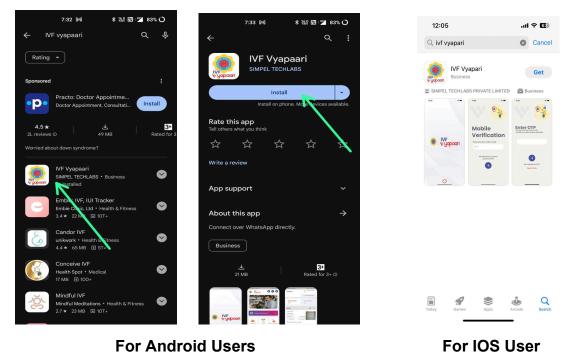

#### **Getting Started:**

To begin using the IVF Vyapaari Application, simply download and install it from our PlayStore & Apple Store. It's compatible with Android and Apple devices operating systems.

## For New User:-

**Step 1**- Go to the Play Store/App store and search for IVF Vyapaari. Click on the app and click on Install.

Step 2 - Click on the installed app. The mobile verification page will be open.