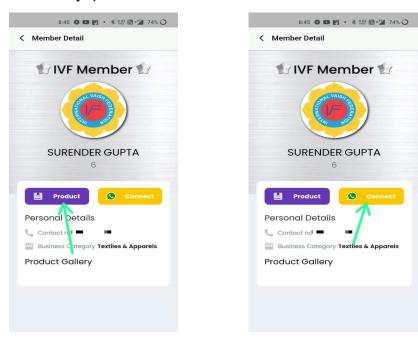

# Product:-

**Step 1** - Click on **Product**. Select one of the products which is present in the product section. Here vyapaari can connect with another vyapaari using **Enquire**.

| lember Detail                                                             | ← AKHILESH                                                                                                                                                                                                                                                                                                                                                                                                                                                                                                                                                                                                                                                                                                                                                                                                                                                                                                                                                                                                                                                                                                                                                                                                                                                                                                                                                                                                                                                                                                                                                                                                                                                                                                                                                                                                                                                                                                                                                                                                                                                             |
|---------------------------------------------------------------------------|------------------------------------------------------------------------------------------------------------------------------------------------------------------------------------------------------------------------------------------------------------------------------------------------------------------------------------------------------------------------------------------------------------------------------------------------------------------------------------------------------------------------------------------------------------------------------------------------------------------------------------------------------------------------------------------------------------------------------------------------------------------------------------------------------------------------------------------------------------------------------------------------------------------------------------------------------------------------------------------------------------------------------------------------------------------------------------------------------------------------------------------------------------------------------------------------------------------------------------------------------------------------------------------------------------------------------------------------------------------------------------------------------------------------------------------------------------------------------------------------------------------------------------------------------------------------------------------------------------------------------------------------------------------------------------------------------------------------------------------------------------------------------------------------------------------------------------------------------------------------------------------------------------------------------------------------------------------------------------------------------------------------------------------------------------------------|
|                                                                           |                                                                                                                                                                                                                                                                                                                                                                                                                                                                                                                                                                                                                                                                                                                                                                                                                                                                                                                                                                                                                                                                                                                                                                                                                                                                                                                                                                                                                                                                                                                                                                                                                                                                                                                                                                                                                                                                                                                                                                                                                                                                        |
|                                                                           |                                                                                                                                                                                                                                                                                                                                                                                                                                                                                                                                                                                                                                                                                                                                                                                                                                                                                                                                                                                                                                                                                                                                                                                                                                                                                                                                                                                                                                                                                                                                                                                                                                                                                                                                                                                                                                                                                                                                                                                                                                                                        |
| 🖅 IVF Member 🖭                                                            | Cars                                                                                                                                                                                                                                                                                                                                                                                                                                                                                                                                                                                                                                                                                                                                                                                                                                                                                                                                                                                                                                                                                                                                                                                                                                                                                                                                                                                                                                                                                                                                                                                                                                                                                                                                                                                                                                                                                                                                                                                                                                                                   |
| IVF Member                                                                | Price ******   Image: Second S |
| rsonal Details<br>Contact ny 💻 💶<br>Business Category Textiles & Appareis |                                                                                                                                                                                                                                                                                                                                                                                                                                                                                                                                                                                                                                                                                                                                                                                                                                                                                                                                                                                                                                                                                                                                                                                                                                                                                                                                                                                                                                                                                                                                                                                                                                                                                                                                                                                                                                                                                                                                                                                                                                                                        |

## Connect:-

**Step 1** - Click on **Connect** it will redirect to WhatsApp to connect with the respective vyapaari.