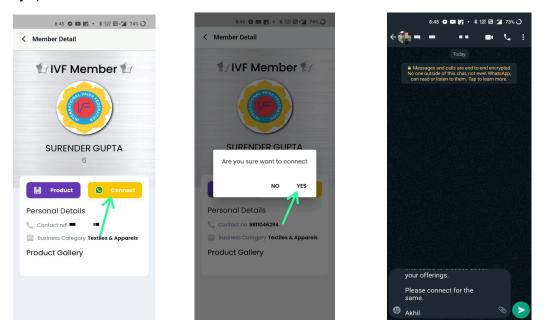

## Connect:-

**Step 1** - Click on **Connect** it will redirect to WhatsApp to connect with the respective vyapaari.