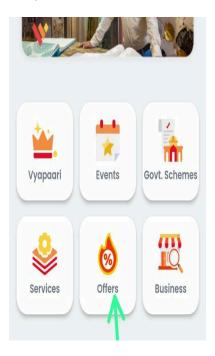

## Offers Tab:-

**Step 1:** In the IVF Vyapaari application, when users click on the "Offers" section, they are presented with a list of available offers.

**Step 2 :** By selecting a particular offer, users can access detailed information about it. This includes understanding the terms, conditions, benefits, and any requirements associated with the offer.