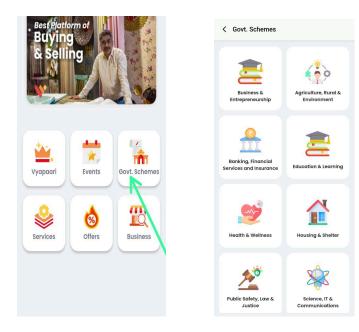

**Government Schemes:-**

**Step 1:** In the IVF Vyapaari application, when you click on the "Government Schemes" tab, it displays a list of different fields

**Step 2:** Selecting any particular field presents a list of schemes specifically related to that chosen field. This feature allows users to easily access information about various government schemes relevant to their area of interest.