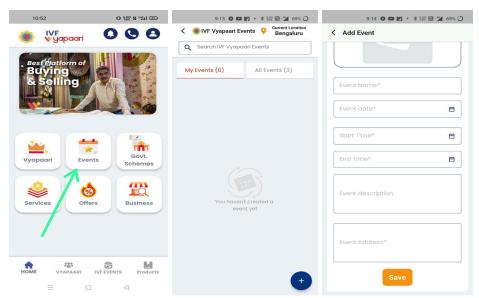

#### Events:

Click on the Event module, a page will look like this. Here the user can add his event by clicking on the add button. Once he clicks on the add button, an event form will appear. Once the user completes the form his event will be added under my event section. Under All Events, the user can see the events of other members.

| 9:14 💿 🖬 💌 🔺 👬 🖬 🎾 69% 🔾               |                                                              |  |
|----------------------------------------|--------------------------------------------------------------|--|
| < 🍥 IVF Vyapaari Eve                   | nts ♀ Current Location<br>Bengaluru                          |  |
| Q Search IVF Vyapaa                    | ri Events                                                    |  |
| My Events (0)                          | All Events (3)                                               |  |
| वैश्य व्यापारी महासब                   | म्मेलन 🖻                                                     |  |
| प्रिय व्यापारी बन्धु,                  |                                                              |  |
| जैसा कि आपको विदित है, f               | पेछ                                                          |  |
| Event Date                             | महासमोलन                                                     |  |
| ☐ 09-09-2023                           | Reales - on Researce 2023, relatore                          |  |
| Start Time                             | समय । साथं ४ २० वजे<br>म । संसा जेस्ट सजन्म, जोत्या शेह, बीच |  |
| © 09-09-2023 05:00 PM<br>End Time      | : ગાનરપિદીય પ્રેશ્વ મકાસામેસમ, ખિલા                          |  |
| 😰 09-09-2023 08:00 PM                  |                                                              |  |
| Ø Bikaner, RJ                          |                                                              |  |
| lvf Event Banglore                     | • 🖻                                                          |  |
| Event                                  |                                                              |  |
| Event Date<br>18-08-2023<br>Start Time |                                                              |  |
| ID 19-08-2023 03:26 AM<br>End Time     |                                                              |  |
| © 19-08-2023 04:26 AM                  |                                                              |  |
| Bengaluru, Karnataka                   | <b>(</b> +)                                                  |  |