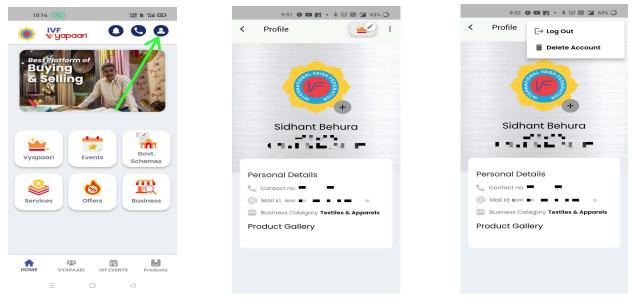

## Profile:

Click on the profile button, profile page will be displayed there user can see personal details, an edit option, a product gallery(where the user can see his products), a logout, and a delete button.