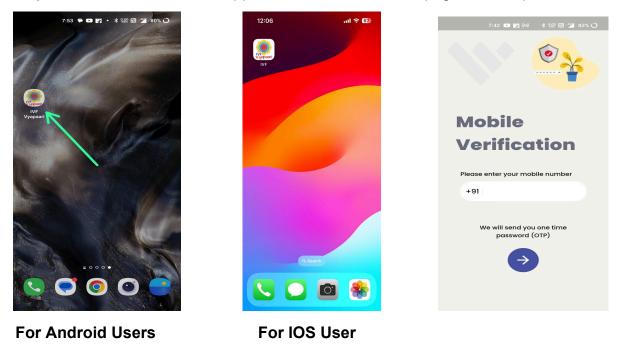

## For New User:-

**Step 1**- Go to the Play Store/App store and search for IVF Vyapaari. Click on the app and click on Install.

Step 2 - Click on the installed app. The mobile verification page will be open.

**Step 3** - Enter the mobile number and click on the next button. It will redirect you to another **sign-up** page. Enter first name, last name, valid email address, and OTP(One Time Password). Agree with Terms and Conditions then click on the next button to complete the process.